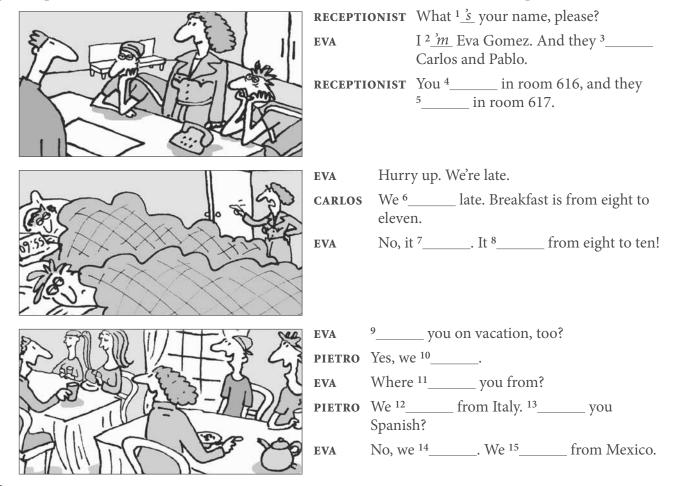

**C** Test your memory. Look at the pictures and say the sentences.

- A Where's she from?
- **B** She's from Spain.

**a** Complete the sentences with a pronoun (*I*, *you*, etc.).

**b** Complete the conversations with the correct form of *be*. Use contractions where possible.